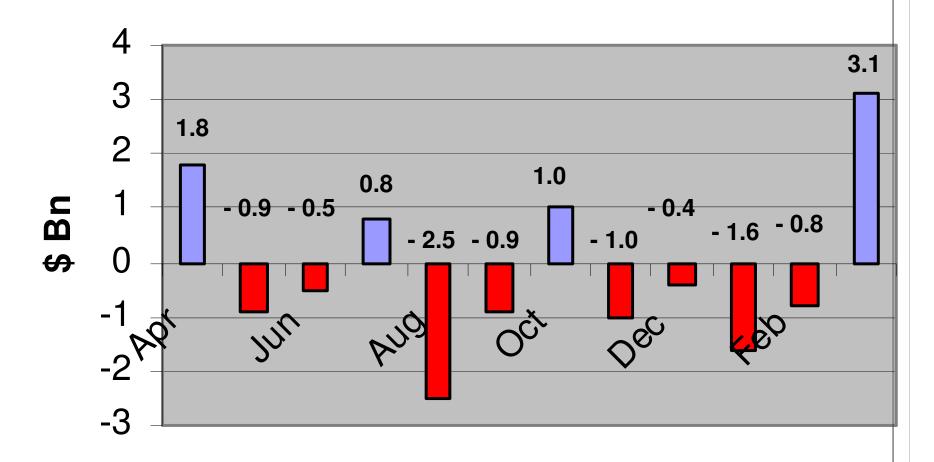

83          | 6        |
| Apr      | 37286          | 37171          | 0        |
| May      | 38017          | 38831          | -2       |
| Jun      | 39602          | 39594          | 0        |
| Jul      | 33239          | 34233          | -3       |
| Aug      | 29327          | 30249          | -3       |
| Sep      | 47634          | 46299          | 3        |
| Oct      | 41553          | 33512          | 24       |
| Nov      | 46547          | 36621          | 27       |
| Dec      | 49553          | 41392          | 20       |
| Jan-16   | 46016          | 37137          | 24       |
| Feb      | 37494          | 28689          | 31       |
| Mar      | 75303          | 58481          | 29       |

CAPSTOCKS
CAPSTOCKS AND SECURITIES (INDIA) PVI. LTD.

#### FII Turned Buyers







## **Mutual Fund Register Outflow**





**FY16** 

## Monsoon – Key for Market Upside



- 2016 South west monsoon key for economy revival
- Two consecutive below normal monsoon affected rural economy significantly
- Weakening of El Nino is expected to bring good rainfall
- IMD forecast expected in next two weeks



### **Q4 FY16 Earnings Season**



- No big expectation on earnings
- PSU Banks may post losses again
- Infosys to announce results on April 15







- Oil Output freeze will balance over-supplied oil market in medium term
- OPEC and Non OPEC meeting scheduled on April 17
- Crude oil prices crucial for stock market sentiments







- USFDA issues continue to haunt large pharma stocks
- Almost all major stocks got affected
- To see consolidation in stock prices in near