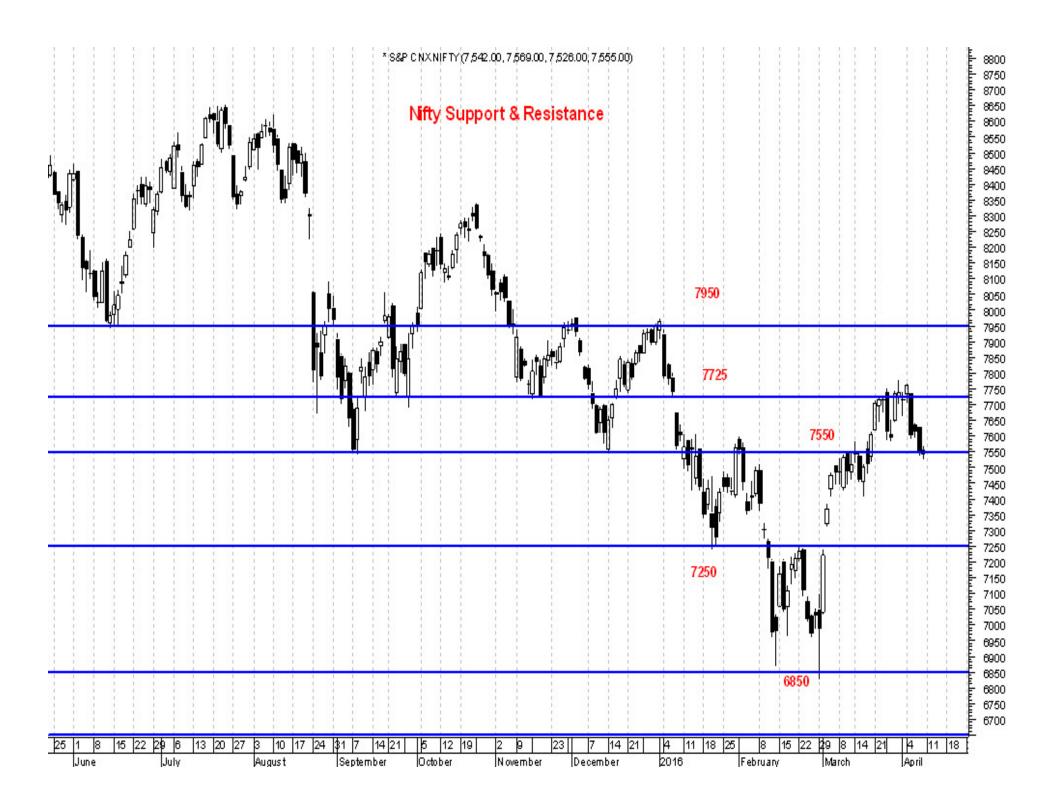

## **Current Market Scenario**

#### Market cautious Ahead of Earnings

- Global markets on sideways
- Improvement in macro fundamentals
- Action in midcap stocks
- Volatile liquidity flows

#### **INDEX WATCH**

| INDEX         | 8, Apr | 11, Mar | % Change |
|---------------|--------|---------|----------|
| Nifty         | 7,555  | 7,510   | 0.5      |
| Sensex        | 24,673 | 24,717  | 0.1      |
| CNX Midcap    | 12,793 | 12,300  | 4.0      |
| BSE Small Cap | 10,664 | 10,277  | 3.7      |