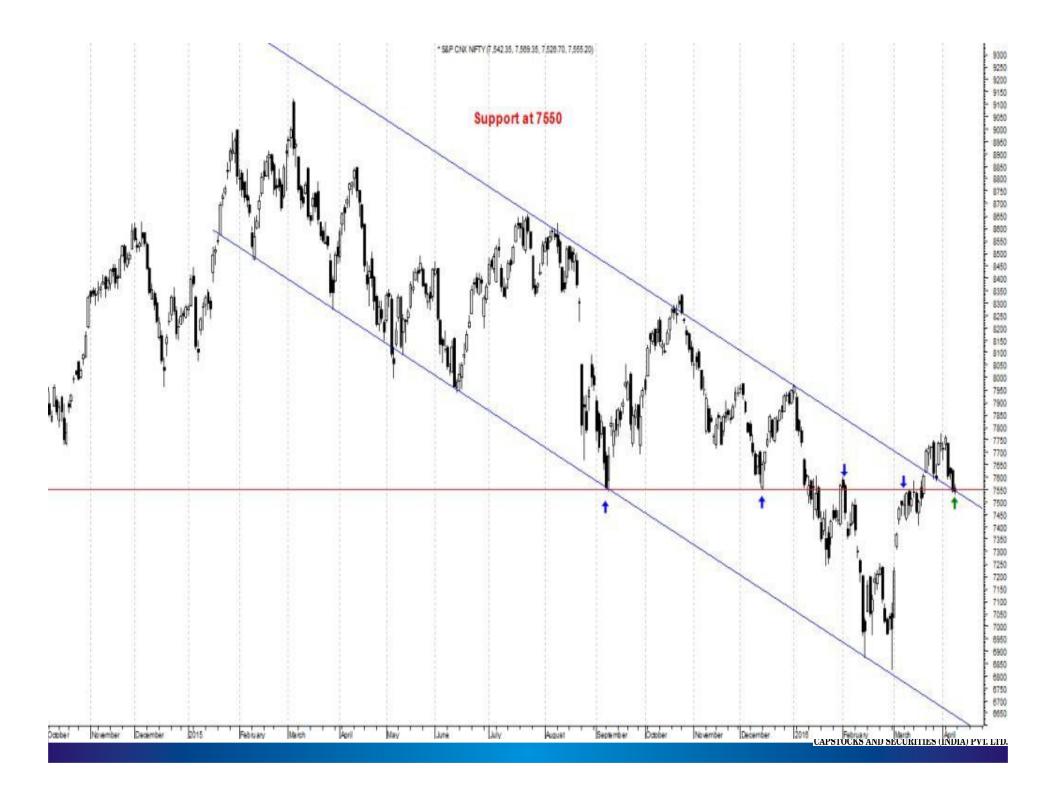

## **Current Market Scenario**















#### Market cautious Ahead of Earnings



- Global markets on sideways
- Improvement in macro fundamentals
- Action in midcap stocks
- Volatile liquidity flows

#### **INDEX WATCH**

| INDEX         | 8, Apr | 11, Mar | % Change |
|---------------|--------|---------|----------|
| Nifty         | 7,555  | 7,510   | 0.5      |
| Sensex        | 24,673 | 24,717  | 0.1      |
| CNX Midcap    | 12,793 | 12,300  | 4.0      |
| BSE Small Cap | 10,664 | 10,277  | 3.7      |



## **RBI cuts Repo Rate**









#### Policy Rate Corridor Narrowed

|                | Pre Policy | Post Policy |
|----------------|------------|-------------|
| Repo Rate %    | 6.75       | 6.5         |
| Reverse Repo % | 5.75       | 6.0         |
| MSF %          | 7.75       | 7.0         |

- •Various Measure