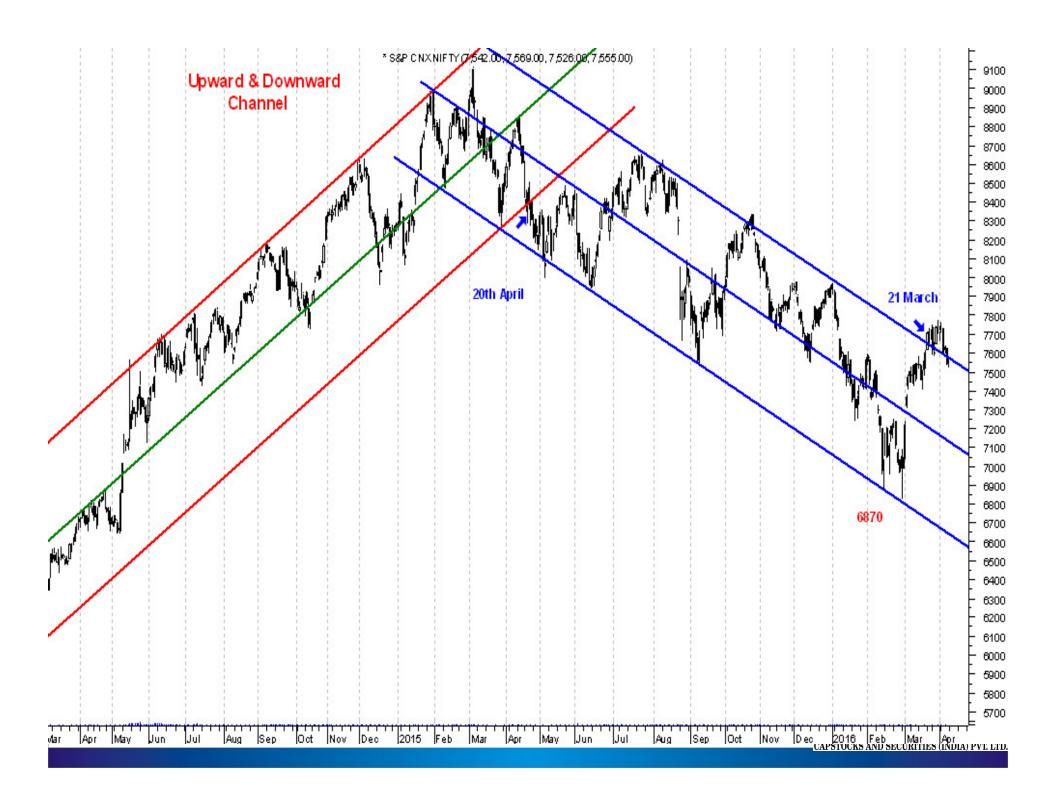

## **Current Market Scenario**















#### Market cautious Ahead of Earnings



- Global markets on sideways
- Improvement in macro fundamentals
- Action in midcap stocks
- Volatile liquidity flows

#### **INDEX WATCH**

| INDEX         | 8, Apr | 11, Mar | % Change |
|---------------|--------|---------|----------|
| Nifty         | 7,555  | 7,510   | 0.5      |
| Sensex        | 24,673 | 24,717  | 0.1      |
| CNX Midcap    | 12,793 | 12,300  | 4.0      |
| BSE Small Cap | 10,664 | 10,277  | 3.7      |



## **RBI cuts Repo Rate**









#### Policy Rate Corridor Narrowed

|                | Pre Policy | Post Policy |
|----------------|------------|-------------|
| Repo Rate %    | 6.75       | 6.5         |
| Reverse Repo % | 5.75       | 6.0         |
| MSF %          | 7.75       | 7.0         |

- •Various M