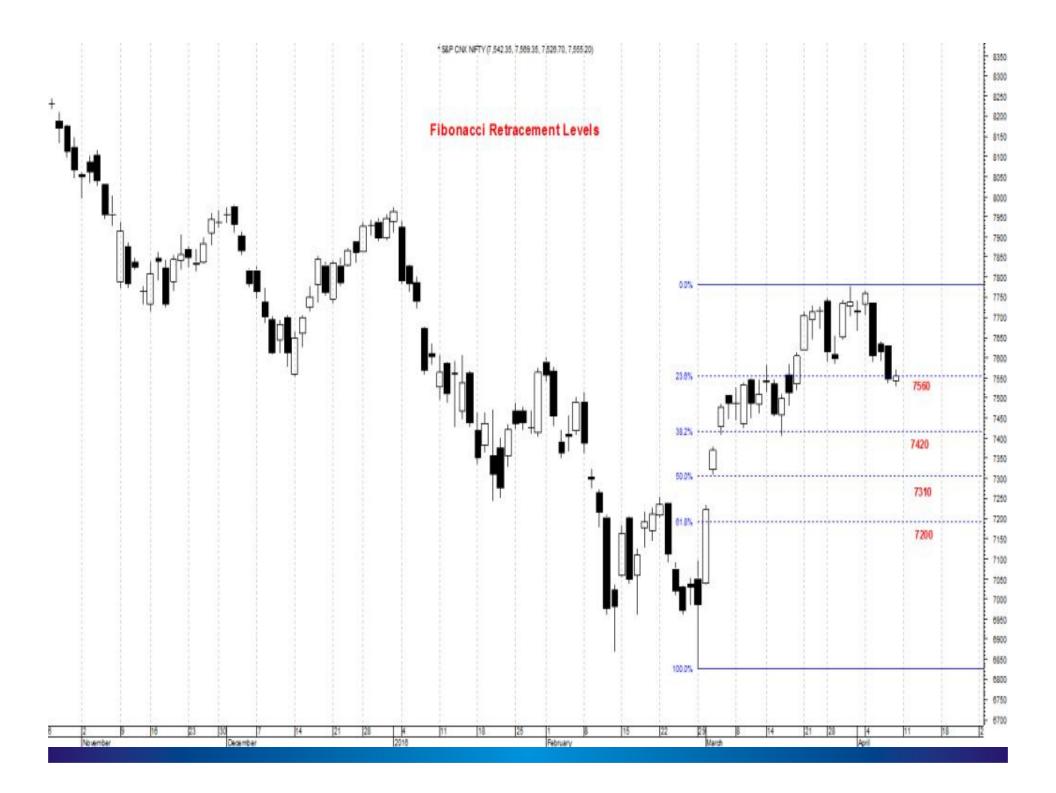

## **Current Market Scenario**

#### Market cautious Ahead of Earnings

- Global markets on sideways
- Improvement in macro fundamentals
- Action in midcap stocks
- Volatile liquidity flows

#### **INDEX WATCH**

| INDEX         | 8, Apr | 11, Mar | % Change |
|---------------|--------|---------|----------|
| Nifty         | 7,555  | 7,510   | 0.5      |
| Sensex        | 24,673 | 24,717  | 0.1      |
| CNX Midcap    | 12,793 | 12,300  | 4.0      |
| BSE Small Cap | 10,664 | 10,277  | 3.7      |