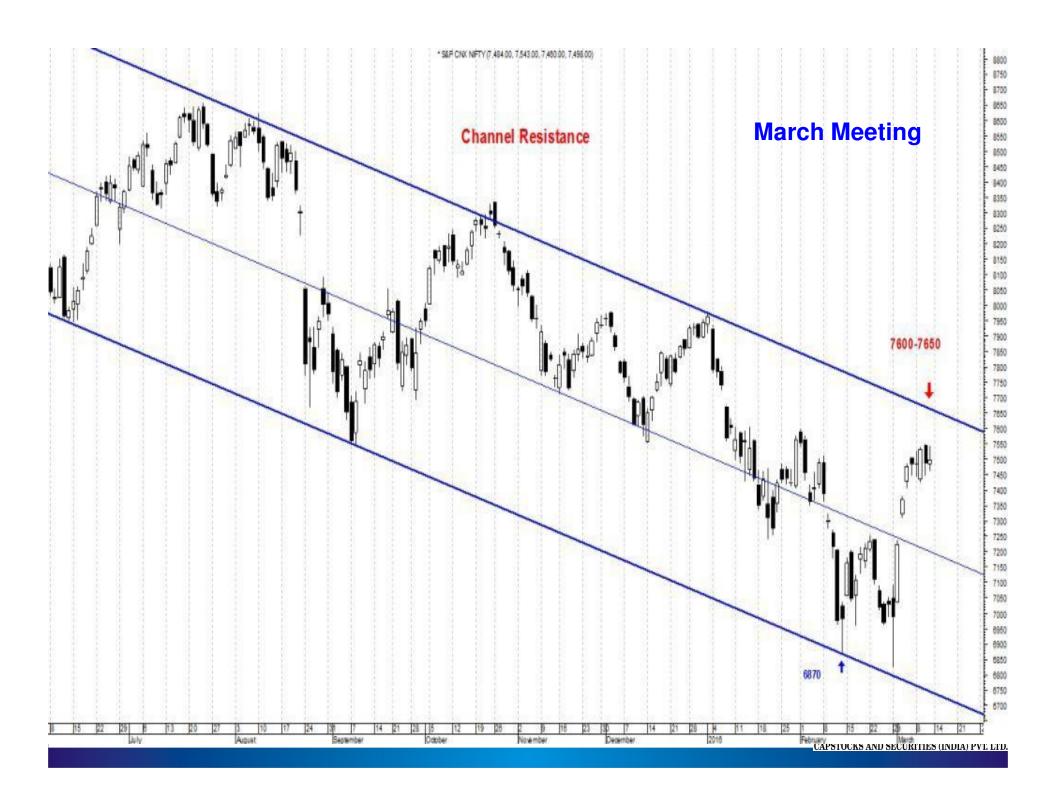

## **Current Market Scenario**















#### Market cautious Ahead of Earnings



- Global markets on sideways
- Improvement in macro fundamentals
- Action in midcap stocks
- Volatile liquidity flows

#### **INDEX WATCH**

| INDEX         | 8, Apr | 11, Mar | % Change |
|---------------|--------|---------|----------|
| Nifty         | 7,555  | 7,510   | 0.5      |
| Sensex        | 24,673 | 24,717  | 0.1      |
| CNX Midcap    | 12,793 | 12,300  | 4.0      |
| BSE Small Cap | 10,664 | 10,277  | 3.7      |



## **RBI cuts Repo Rate**









#### Policy Rate Corridor Narrowed

|                | Pre Policy | Post Policy |
|----------------|------------|-------------|
| Repo Rate %    | 6.75       | 6.5         |
| Reverse Repo % | 5.75       | 6.0         |
| MSF %          | 7.75       | 7.0         |

- •Various Mea