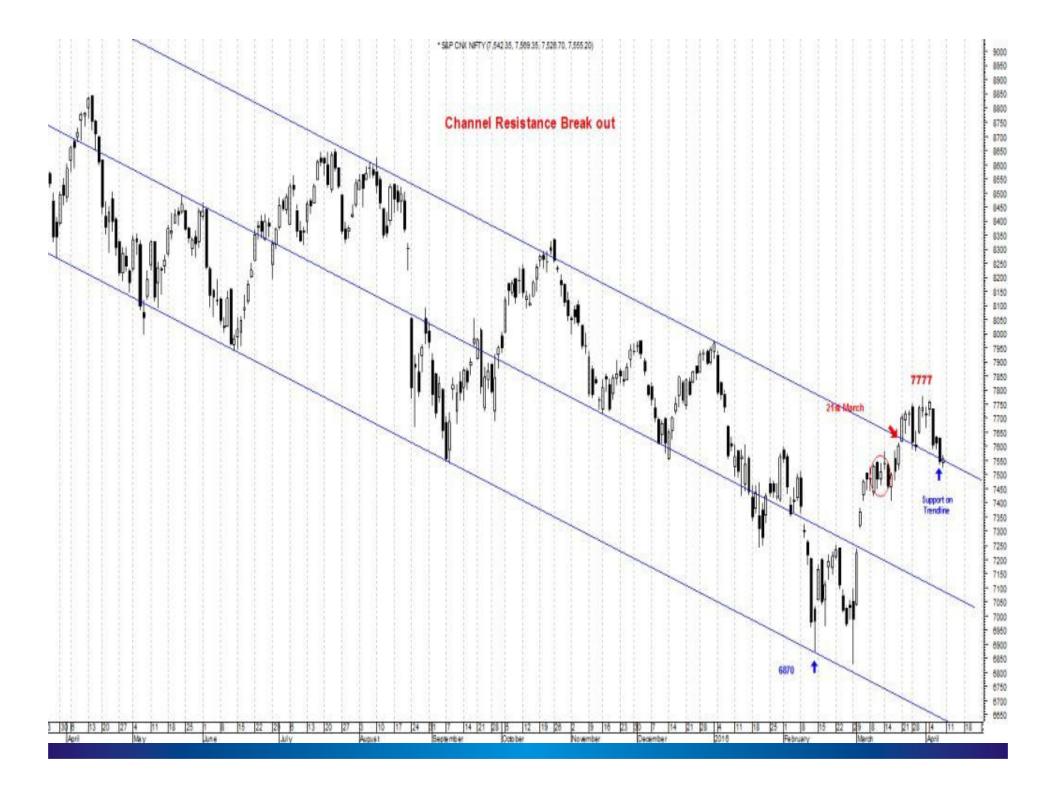

## **Current Market Scenario**















#### Market cautious Ahead of Earnings



- Global markets on sideways
- Improvement in macro fundamentals
- Action in midcap stocks
- Volatile liquidity flows

#### **INDEX WATCH**

| INDEX         | 8, Apr | 11, Mar | % Change |
|---------------|--------|---------|----------|
| Nifty         | 7,555  | 7,510   | 0.5      |
| Sensex        | 24,673 | 24,717  | 0.1      |
| CNX Midcap    | 12,793 | 12,300  | 4.0      |
| BSE Small Cap | 10,664 | 10,277  | 3.7      |



## **RBI cuts Repo Rate**









#### Policy Rate Corridor Narrowed

|                | Pre Policy | Post Policy |
|----------------|------------|-------------|
| Repo Rate %    | 6.75       | 6.5         |
| Reverse Repo % | 5.75       | 6.0         |
| MSF %          | 7.75       | 7.0         |

- •Various Measu