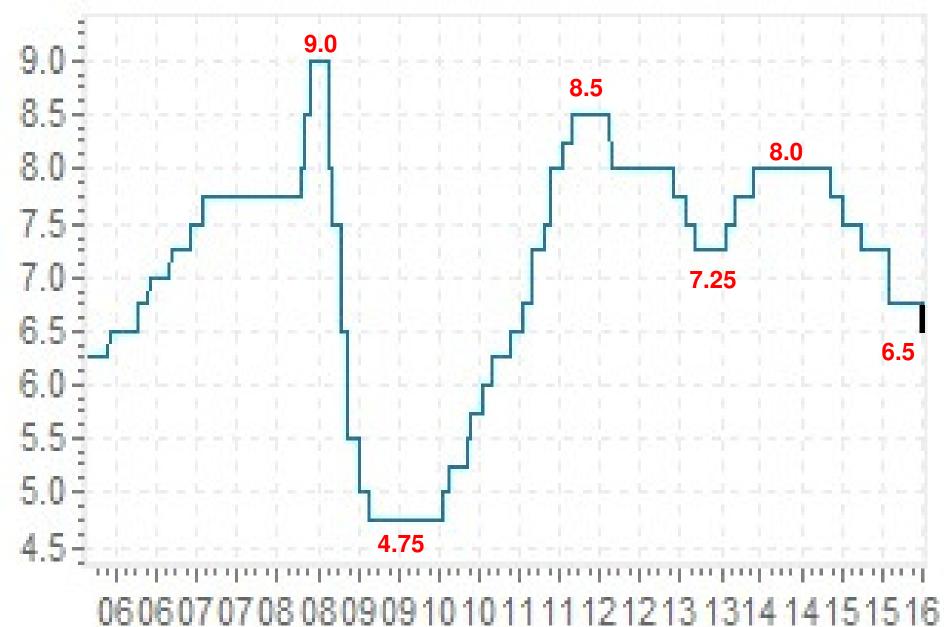

## **RBI cuts Repo Rate**

#### Policy Rate Corridor Narrowed

|                | Pre Policy | Post Policy |
|----------------|------------|-------------|
| Repo Rate %    | 6.75       | 6.5         |
| Reverse Repo % | 5.75       | 6.0         |
| MSF %          | 7.75       | 7.0         |

- •Various Measures To Be Taken to reduce liquidity deficit
- •RBI decision to bring down lending rates