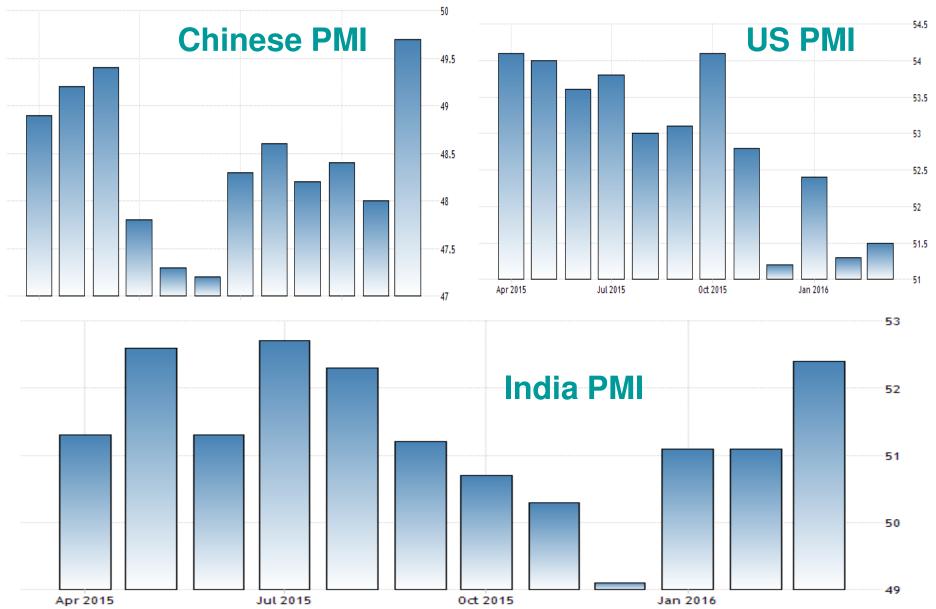

units) |  |
|-------------------------------|------------|------------|------------|--|
|                               | March 2016 | March 2015 | % change   |  |
| Total of all categories       | 18,55,663  | 16,75,450  | 10.75      |  |
| Total passenger vehicles      | 2,56,942   | 2,44,395   | 5.13       |  |
| Total M&HCVs                  | 37,137     | 28,799     | 28.95      |  |
| Total CVs                     | 79,865     | 65,445     | 22.03      |  |
| Total three-wheelers          | 51,142     | 42,426     | 20.54      |  |
| Total two-wheelers            | 14,67,714  | 13,23,184  | 10.92      |  |
| Scooters                      | 4,50,038   | 3,95,901   | 13.67      |  |
| <ul><li>Motorcycles</li></ul> | 9,46,758   | 8,59,521   | 10.14      |  |

# Signs of Improvement





## Tata Motor - Momentum Continues



| Month    | JLR Sales 2015 | JLR Sales 2014 | % Change |
|----------|----------------|----------------|----------|
| Jan - 15 | 37137          | 39106          | -5       |
| Feb      | 28689          | 30487          | -6       |
| Mar      | 58481          | 55183          | 6        |
| Apr      | 37286          | 37171          | 0        |
| May      | 38017          | 38831          | -2       |
| Jun      | 39602          | 39594          | 0        |
| Jul      | 33239          | 34233          | -3       |
| Aug      | 29327          | 30249          | -3       |
| Sep      | 47634          | 46299          | 3        |
| Oct      | 41553          | 33512          | 24       |
| Nov      | 46547          | 36621          | 27       |
| Dec