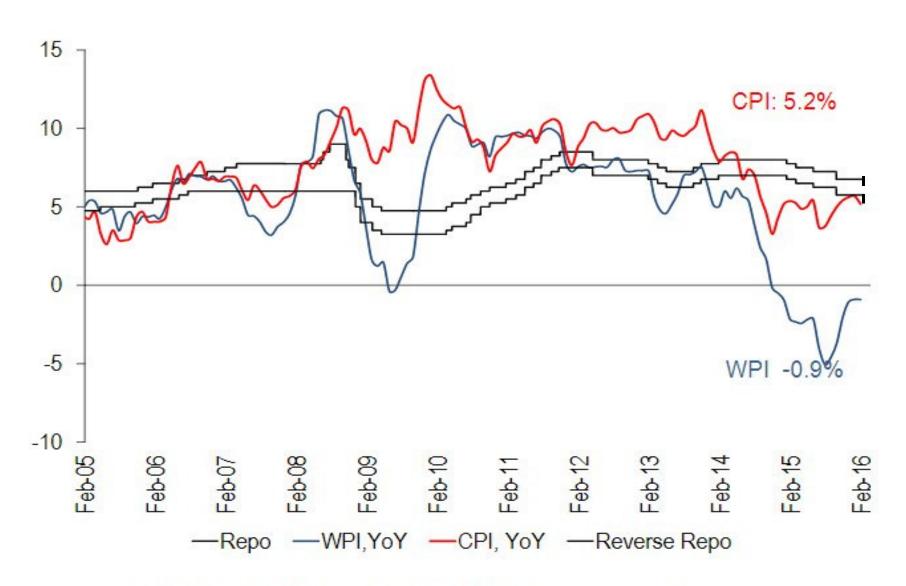

n midcap stocks
- Volatile liquidity flows

#### **INDEX WATCH**

| INDEX         | 8, Apr | 11, Mar | % Change |
|---------------|--------|---------|----------|
| Nifty         | 7,555  | 7,510   | 0.5      |
| Sensex        | 24,673 | 24,717  | 0.1      |
| CNX Midcap    | 12,793 | 12,300  | 4.0      |
| BSE Small Cap | 10,664 | 10,277  | 3.7      |



## **RBI cuts Repo Rate**









#### Policy Rate Corridor Narrowed

|                | Pre Policy | Post Policy |
|----------------|------------|-------------|
| Repo Rate %    | 6.75       | 6.5         |
| Reverse Repo % | 5.75       | 6.0         |
| MSF %          | 7.75       | 7.0         |

- •Various Measures To Be Taken to reduce liquidity deficit
- •RBI decision to bring down lending rates



### Inflation trends stay benign



Source: CSO, CEIC, RBI, Citi Research

## **All Round Strong Auto Sales**



| Shifting gears                |            |            | (in units) |  |
|-------------------------------|------------|------------|------------|--|
|                               | March 2016 | March 2015 | % change   |  |
| Total of all categories       | 18,55,663  | 16,75,450  | 10.75      |  |
| Total passenger vehicles      | 2,56,942   | 2,44,395   | 5.13       |  |
| Total M&HCVs                  | 37,137     | 28,799     | 28.95      |  |
| Total CVs                     | 79,865     | 65,445     | 22.03      |  |
| Total three-wheelers          | 51,142     | 42,426     | 20.54      |  |
| Total two-wheelers            | 14,67,714  | 13,23,184  | 10.92      |  |
| Scooters                      | 4,5