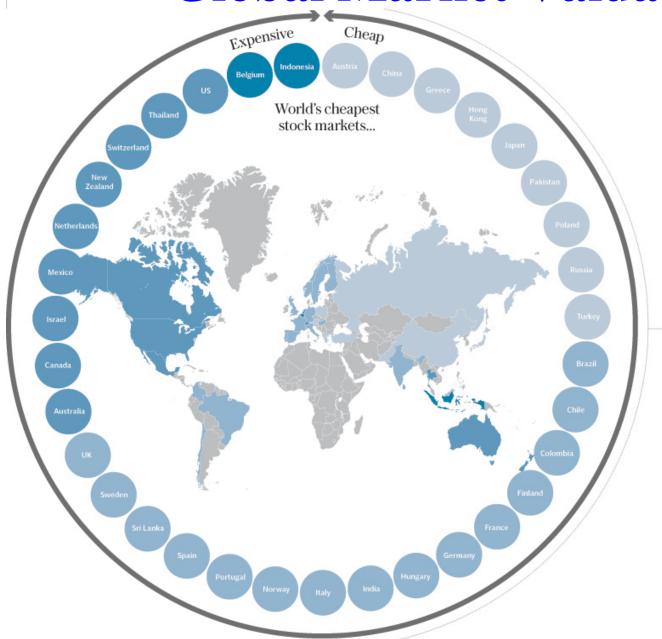

## **Global Market Valuations**

### ...and how we worked it out How each country scored on the three main measures of value against its historic average

| = | Expensive | + | Expensive |
|---|-----------|---|-----------|
| = |           | + | Expensive |
| = | Cheap     | + |           |
| = |           | + |           |