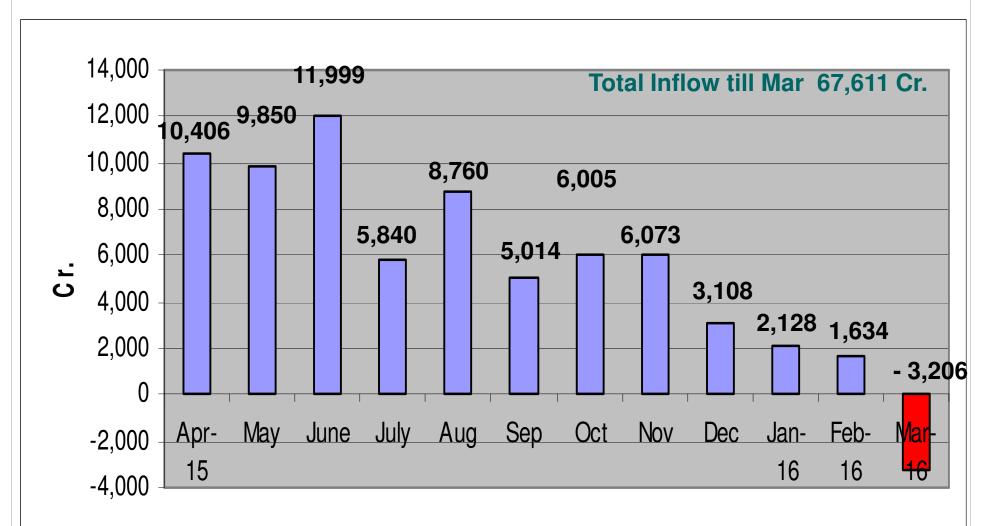

| 37171          | 0        |
| May      | 38017          | 38831          | -2       |
| Jun      | 39602          | 39594          | 0        |
| Jul      | 33239          | 34233          | -3       |
| Aug      | 29327          | 30249          | -3       |
| Sep      | 47634          | 46299          | 3        |
| Oct      | 41553          | 33512          | 24       |
| Nov      | 46547          | 36621          | 27       |
| Dec      | 49553          | 41392          | 20       |
| Jan-16   | 46016          | 37137          | 24       |
| Feb      | 37494          | 28689          | 31       |
| Mar      | 75303          | 58481          | 29       |

CAPSTOCKS
CAPSTOCKS AND SECURITIES (INDIA) PVI. LTD.

#### FII Turned Buyers







## **Mutual Fund Register Outflow**





**FY16** 

## Monsoon – Key for Market Upside



- 2016 South west monsoon key for economy revival
- Two consecutive below normal monsoon affected rural economy significantly
- Weakening of El Nino is expected to bring good rainfall
- IMD forecast expected in next two weeks



### **Q4 FY16 Earnings Season**



- No big expectation on earnings
- PSU Banks may post losses again
- Infosys to announce results on April 15







- Oil Output freeze will balance over-supplied oil market in medium term
- OPEC and Non OPEC meeting scheduled on April 17
- Crude oil prices crucial for stock market sentiments







- USFDA issues continue to haunt large pharma stocks
- Almost all major stocks got affected
- To see consolidation in stock prices in near term



## **Deals in Midcap IT Companies**