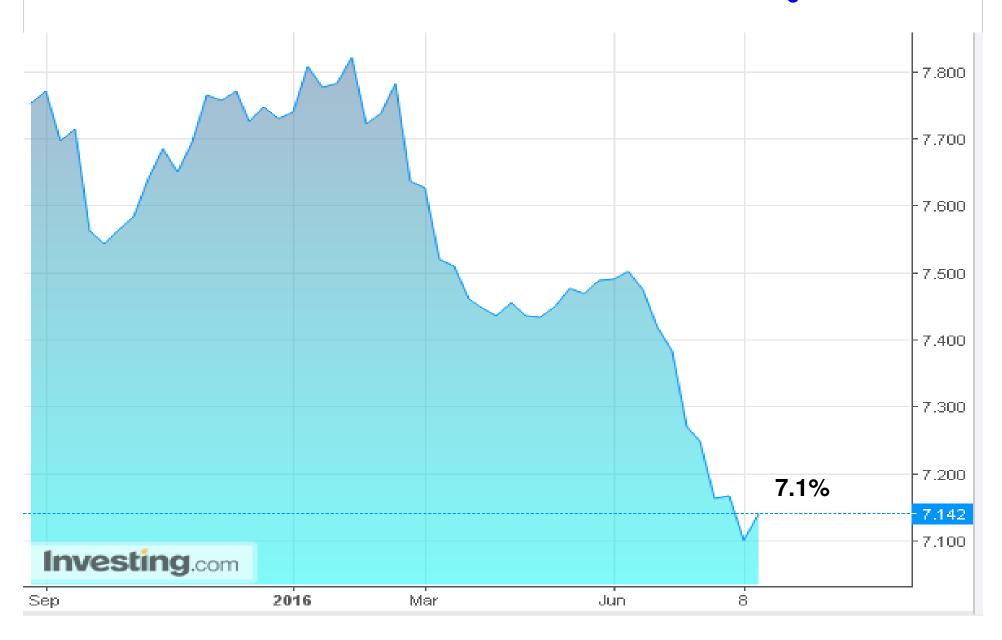

## **India Bond See Smart Rally**

- September to December seasonally strong months for economy
- Pay commission implementation to boost economy further