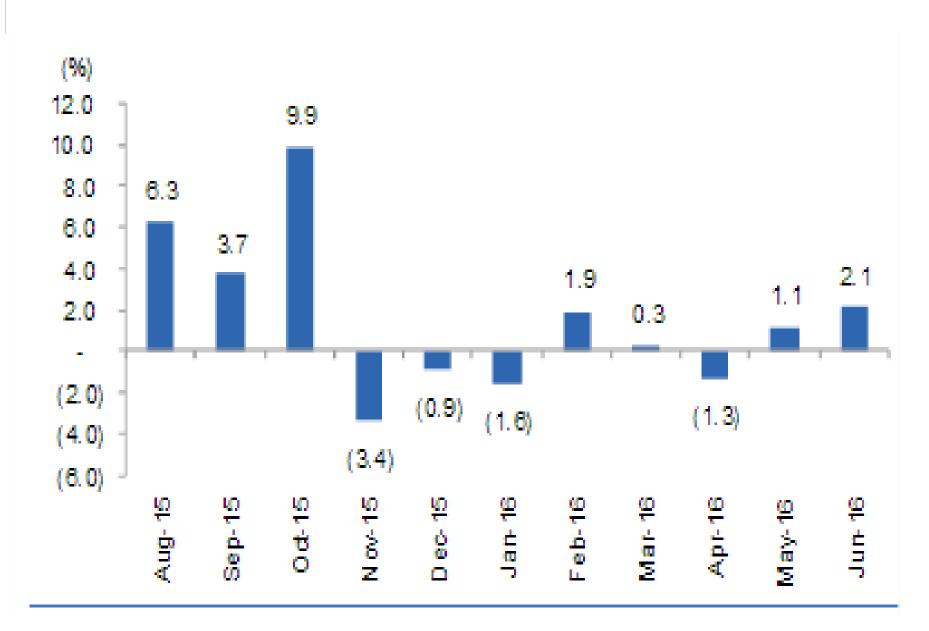

|
| East & NE India | -16         |
| Northwest India | 8           |
| Central India   | 10          |
| South Peninsula | - 8         |



#### **Voluntary Vehicle Modenisation Programe**



- Buying new vehicles at concessional tax rates on surrender of old vehicles
- Aim to reduce pollution and diesel consumption
- Transport Ministry is working on scheme
- If implemented positive for auto sector



## **Equity Mutual Fund Flows**





**FY16** 







| Country | <b>Interest Rate %</b> |
|---------|------------------------|
| Swiss   | - 0.75                 |
| Sweden  | - 0.50                 |
| Euro    | 0.0                    |
| Japan   | 0.0                    |
| UK      | 0.25                   |
| US      | 0.50                   |



## **IIP Still Not Showing Strength**





## CAPSTOCKS 25 PARS OF PERSON OF STREET OF STREET 1989

## **India Bond See Smart Rally**







- September to December seasonally strong months for economy
- Pay commission implementation to boost economy further



#### Dow Jones At All Time High







#### **Global Oil Demand Forecast**

Oil era is not over - but the peak could be in 15-20 years



# Sector Watch – Dyes, Dye Intermediates



- Dye and Dye Intermediates to do well
- As expected Q1 results were good
- Positive trend to continue in future
- Top picks Bodal Chem, Kiri Industries





#### **Events to Watch**

- Implementation of GST
- Mid and Small Cap movements