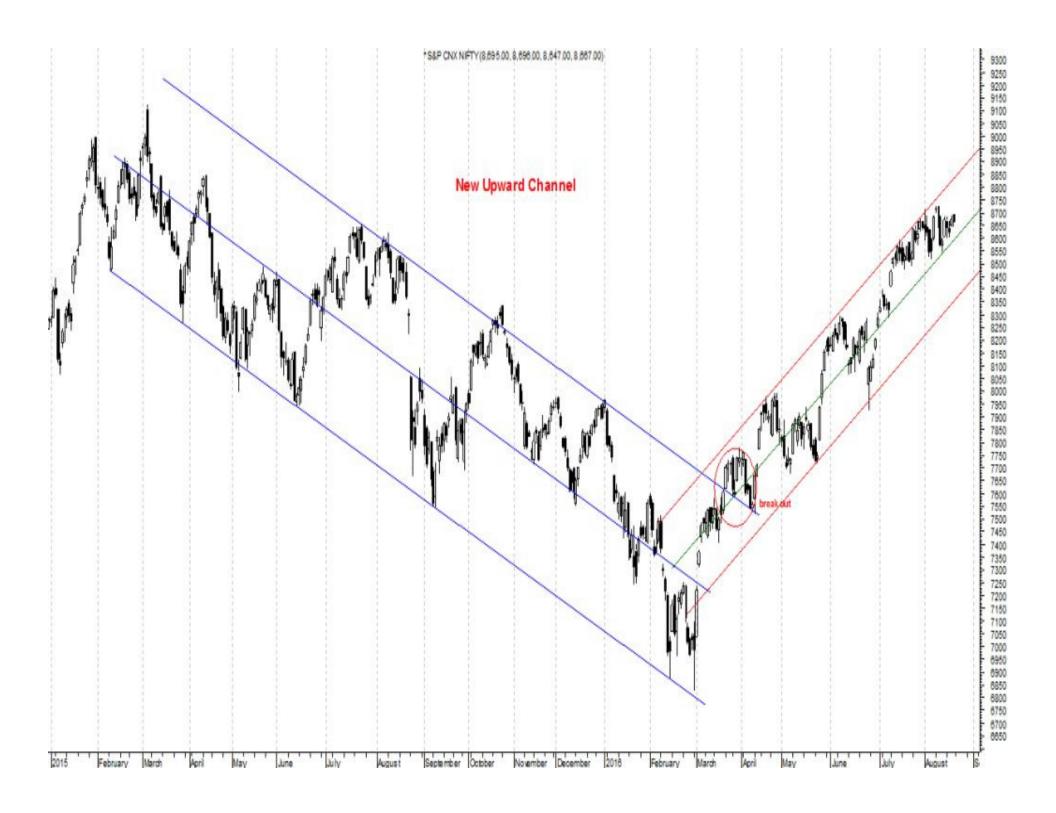

#### Nifty at 16 Month High

- Active mid and small cap space
- Foreign investors turn heavy buyers
- Stable global market
- Sentiment cautiously optimistic