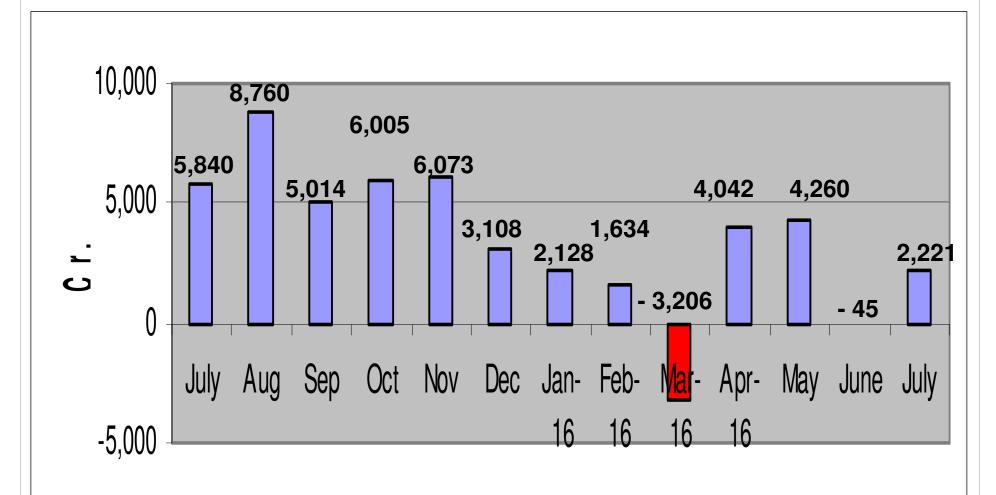

## **Equity Mutual Fund Flows**

**FY16** 

| Country | <b>Interest Rate %</b> |
|---------|------------------------|
| Swiss   | - 0.75                 |
| Sweden  | - 0.50                 |
| Euro    | 0.0                    |
| Japan   | 0.0                    |
| UK      | 0.25                   |
| US      | 0.50                   |