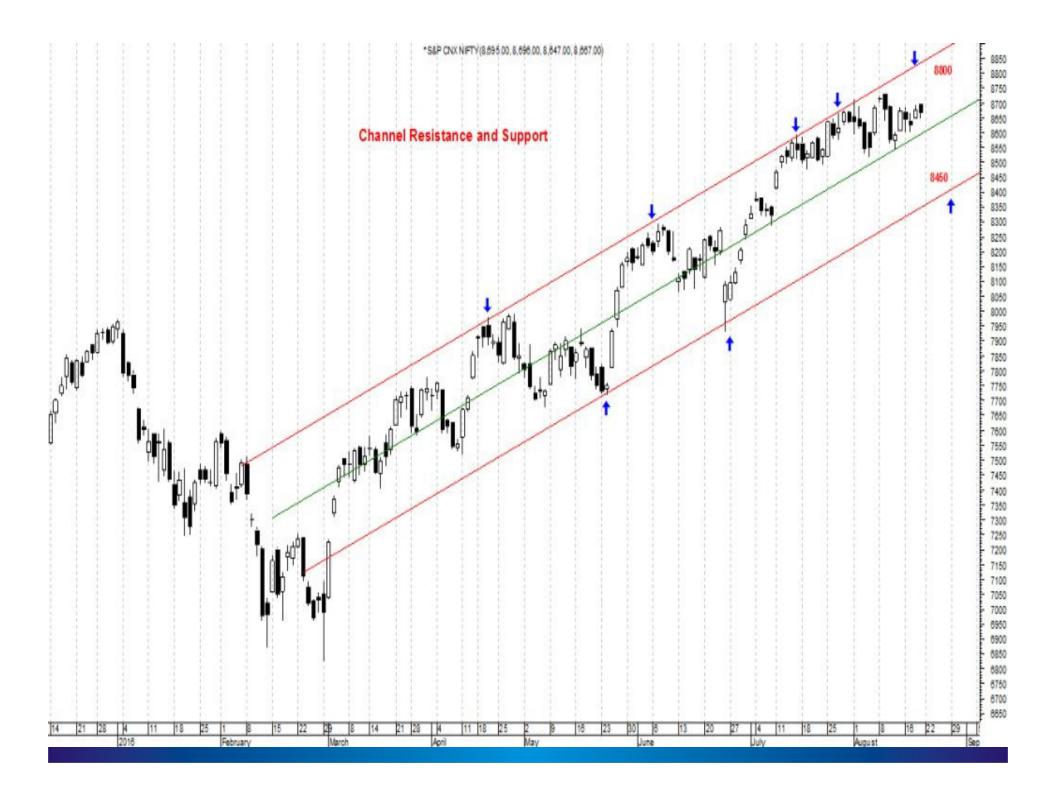

#### Nifty at 16 Month High

- Active mid and small cap space
- Foreign investors turn heavy buyers
- Stable global market
- Sentiment cautiously optimistic