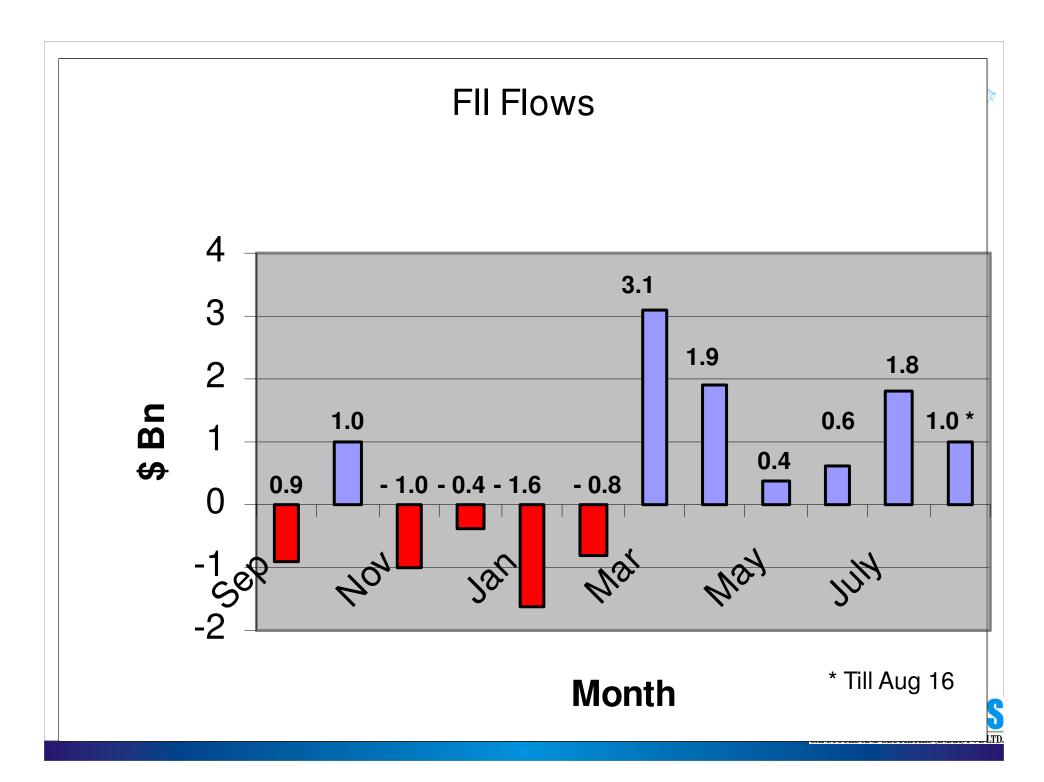

## **Equity Mutual Fund Flows**

**FY16** 

| Country | <b>Interest Rate %</b> |
|---------|------------------------|
| Swiss   | - 0.75                 |
| Sweden  | - 0.50                 |
| Euro    | 0.0                    |
| Japan   | 0.0                    |
| UK      | 0.25                   |
| US      | 0.50                   |