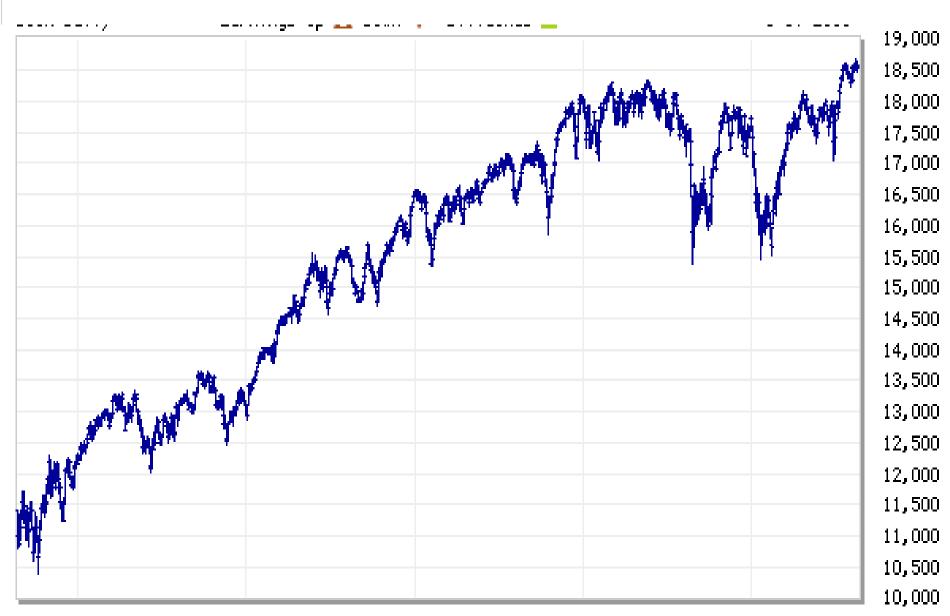

old vehicles
- Aim to reduce pollution and diesel consumption
- Transport Ministry is working on scheme
- If implemented positive for auto sector



## **Equity Mutual Fund Flows**





**FY16** 







| Country | <b>Interest Rate %</b> |
|---------|------------------------|
| Swiss   | - 0.75                 |
| Sweden  | - 0.50                 |
| Euro    | 0.0                    |
| Japan   | 0.0                    |
| UK      | 0.25                   |
| US      | 0.50                   |



## **IIP Still Not Showing Strength**





## CAPSTOCKS 25 PARS OF PERSON OF STREET OF STREET 1989

## **India Bond See Smart Rally**







- September to December seasonally strong months for economy
- Pay commission implementation to boost economy further



#### Dow Jones At All Time High







#### **Global Oil Demand Forecast**

Oil era is not over - but the peak could be in 15-20 years



# Sector Watch – Dyes, Dye Intermediates



- Dye and Dye Intermediates to do well
- As expected Q1 results were good
- Positive trend to continue in future
- Top picks Bodal Chem, Kiri Industries





#### **Events to Watch**

- Implementation of GST
- Mid and Small Cap movements