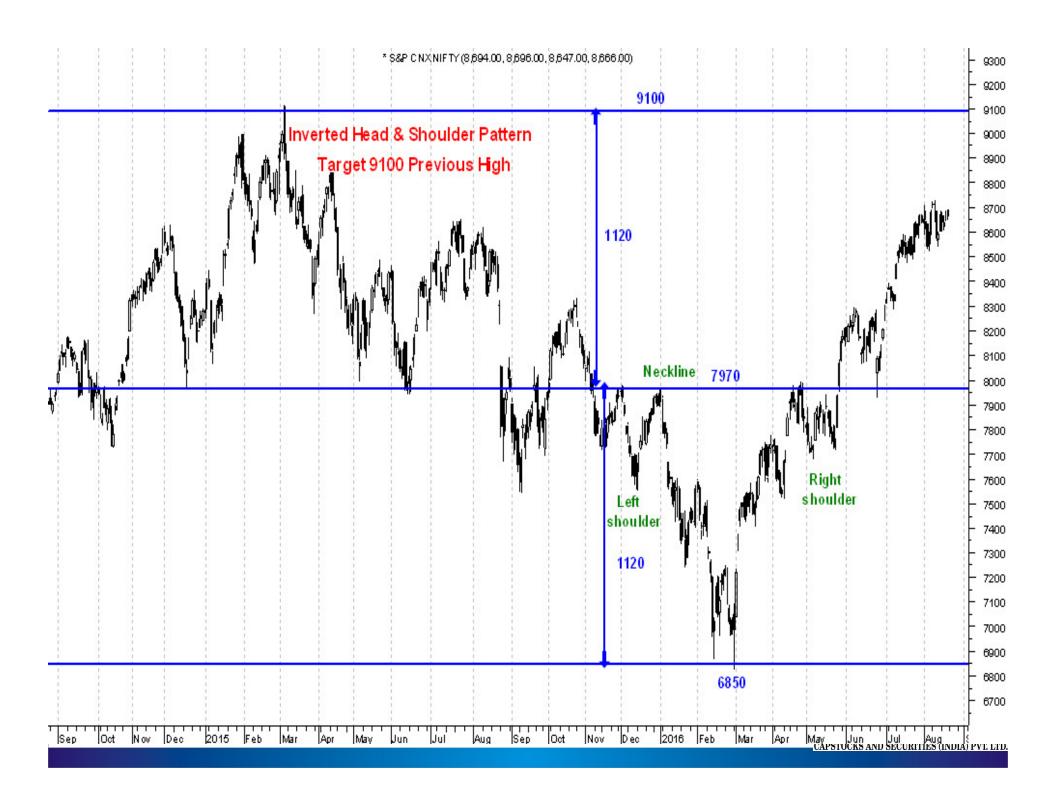

#### Nifty at 16 Month High

- Active mid and small cap space
- Foreign investors turn heavy buyers
- Stable global market
- Sentiment cautiously optimistic

#### **INDEX WATCH**

| INDEX         | 19, Aug | 9, July | % Change |
|---------------|---------|---------|----------|
| Nifty         | 8,666   | 8,323   | 4.1      |
| Sensex        | 28,077  | 27,126  | 3.5      |
| CNX Midcap    | 15,188  | 14,077  | 7.8      |
| BSE Small Cap | 12,459  | 11,976  | 4.0      |

## Major Indices - One Year Return

| Index        | % Change   |
|--------------|------------|
| Nifty 50     | 2.2        |
| Sensex       | 8.0        |
| BSE Midcap   | 12.8       |
| BSE Smallcap | <b>5.1</b> |
|              |            |
| Nifty Metal  | 33.3       |
| Nifty Energy | 14.6       |
| Nifty Auto   | 12.1       |
| Nifty Bank   | 2.7        |
| Nifty IT     | - 10.2     |
| Nifty Pharma | - 11.6     |