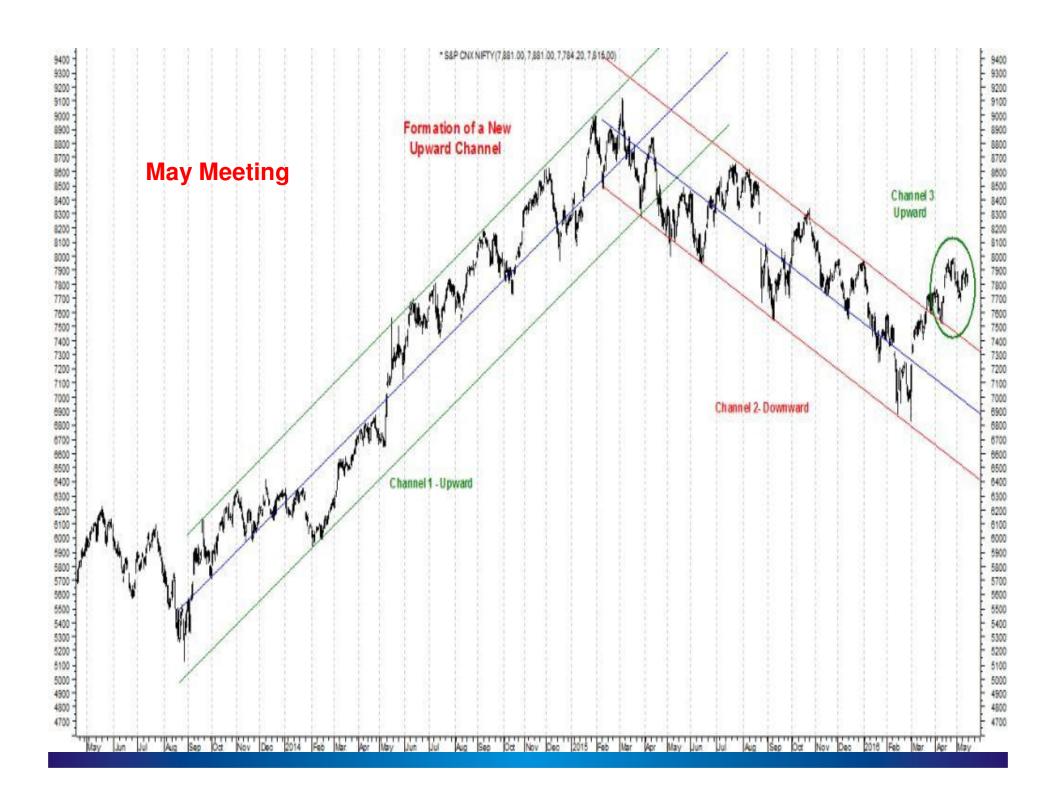

#### Nifty at 16 Month High

- Active mid and small cap space
- Foreign investors turn heavy buyers
- Stable global market
- Sentiment cautiously optimistic