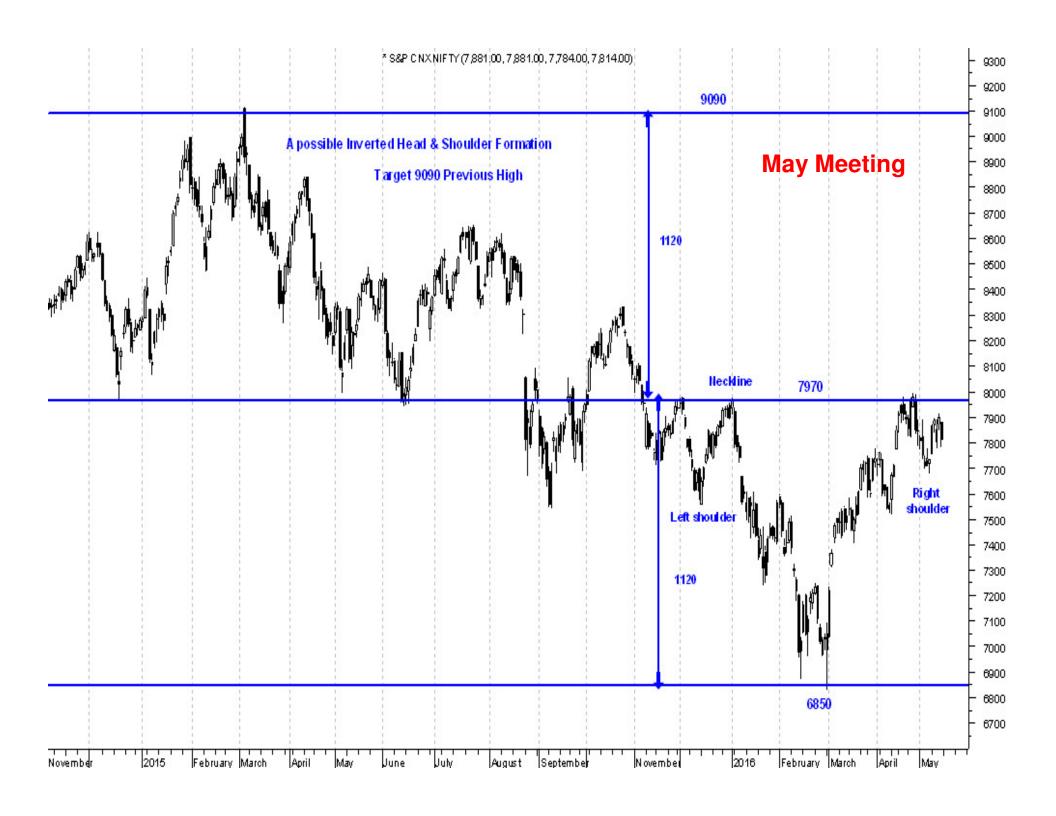

#### Nifty at 16 Month High

- Active mid and small cap space
- Foreign investors turn heavy buyers
- Stable global market
- Sentiment cautiously optimistic