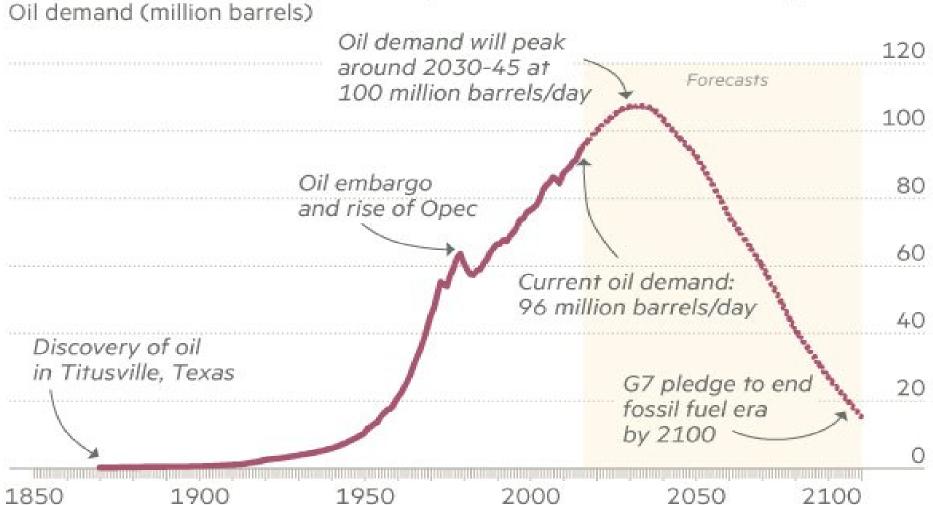

#### **Global Oil Demand Forecast**

Oil era is not over - but the peak could be in 15-20 years